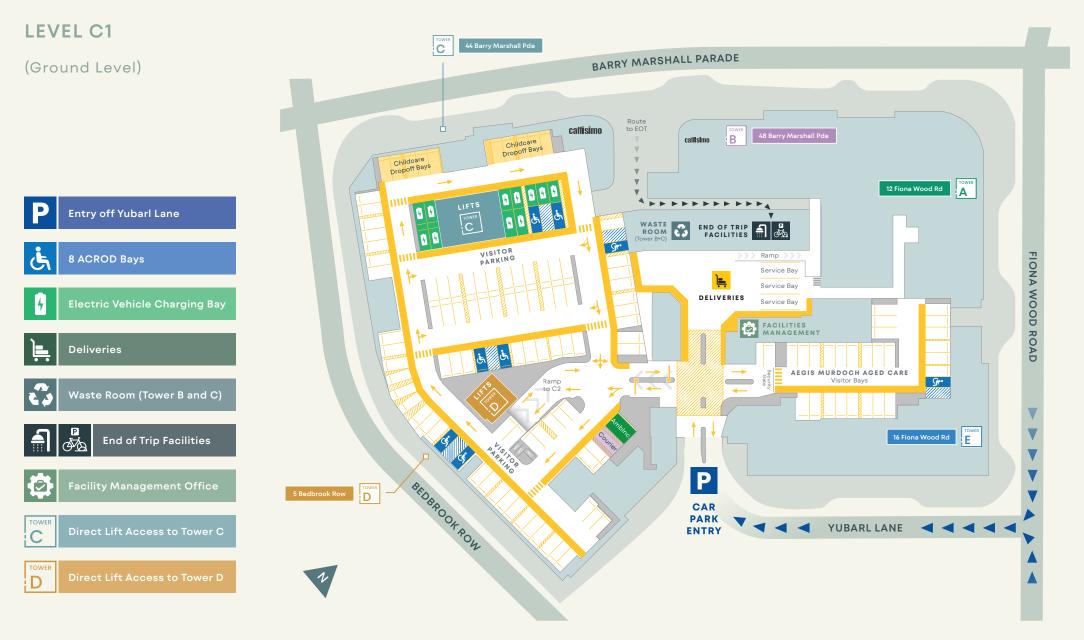

## CAR PARK **MAP**

## CAR PARK MAP

#### **MURDOCH SQUARE**

Murdoch Square is comprised of five individual towers, connected via a central open plaza (Podium) and underground car park.

**TOWER A** 12 Fiona Wood Road, Murdoch

**TOWER B** 48 Barry Marshall Parade, Murdoch

**TOWER C** 44 Barry Marshall Parade, Murdoch

**TOWER D** 5 Bedbrook Row, Murdoch

**TOWER E** 16 Fiona Wood Road, Murdoch