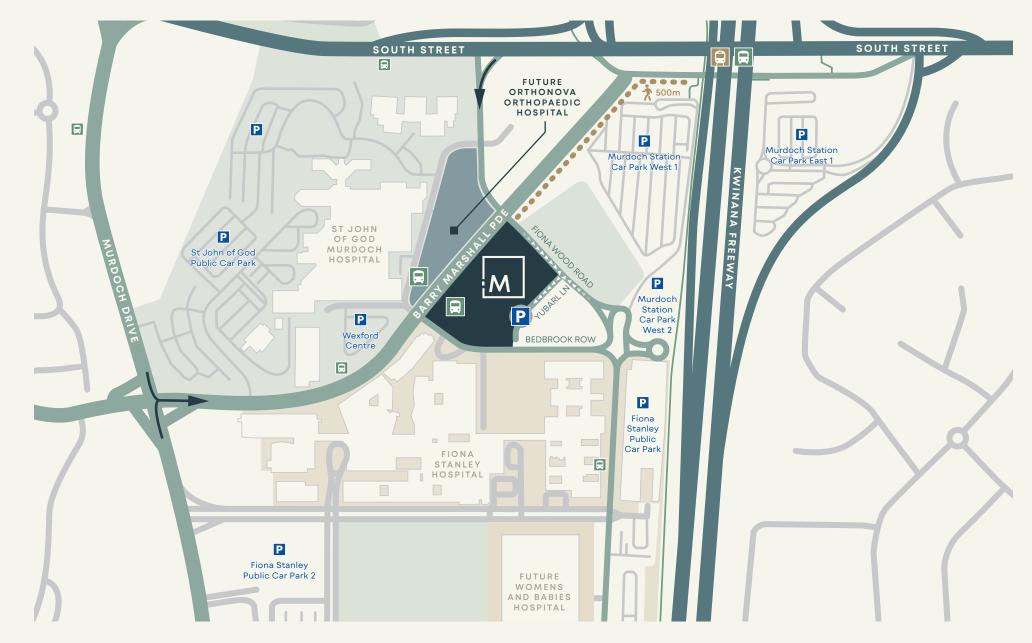

# USEFUL Maps

MURDOCHSQUARE.COM.AU





## LOCATION MAP



SQUARE

## PRECINCT MAP

#### **MURDOCH SQUARE**

Murdoch Square is comprised of five individual towers, connected via a central open plaza (Podium) and underground car park.

**TOWER A** 12 Fiona Wood Road, Murdoch

**TOWER B** 48 Barry Marshall Parade, Murdoch

**TOWER C** 44 Barry Marshall Parade, Murdoch

**TOWER D** 5 Bedbrook Row, Murdoch

**TOWER E** 16 Fiona Wood Road, Murdoch





## CAR PARK **MAP**



## CAR PARK MAP

### LEVEL C2

j

à Tá

TOWER

TOWER В

TOWER С

TOWER

tower E

:MURDOCH SQUARE

D

Α

3 ACROD Bays





Barry Marshall Parade Murdoch WA 6150

Facilities Management facilities@murdochsquare.com.au

**HESPERIA** 

MURDOCHSQUARE.COM.AU