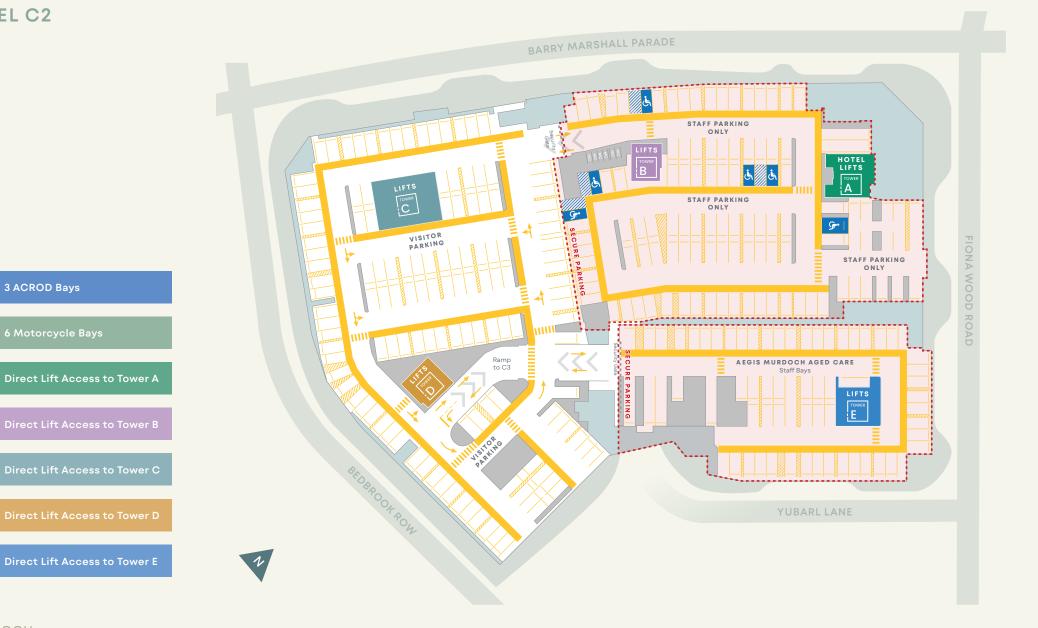

### LEVEL C2

j

à Tá

TOWER

TOWER В

TOWER С

TOWER

tower E

:MURDOCH SQUARE

D

Α

3 ACROD Bays

Barry Marshall Parade Murdoch WA 6150

Facilities Management facilities@murdochsquare.com.au

**HESPERIA** 

MURDOCHSQUARE.COM.AU