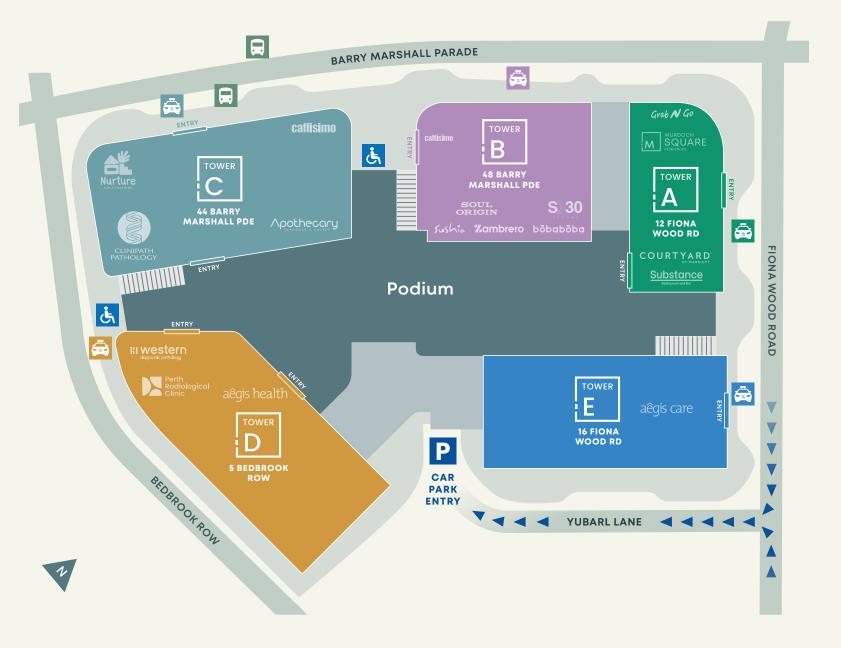

## PRECINCT MAP

#### **MURDOCH SQUARE**

Murdoch Square is comprised of five individual towers, connected via a central open plaza (Podium) and underground car park.

**TOWER A** 12 Fiona Wood Road, Murdoch

**TOWER B** 48 Barry Marshall Parade, Murdoch

**TOWER C** 44 Barry Marshall Parade, Murdoch

**TOWER D** 5 Bedbrook Row, Murdoch

**TOWER E** 16 Fiona Wood Road, Murdoch